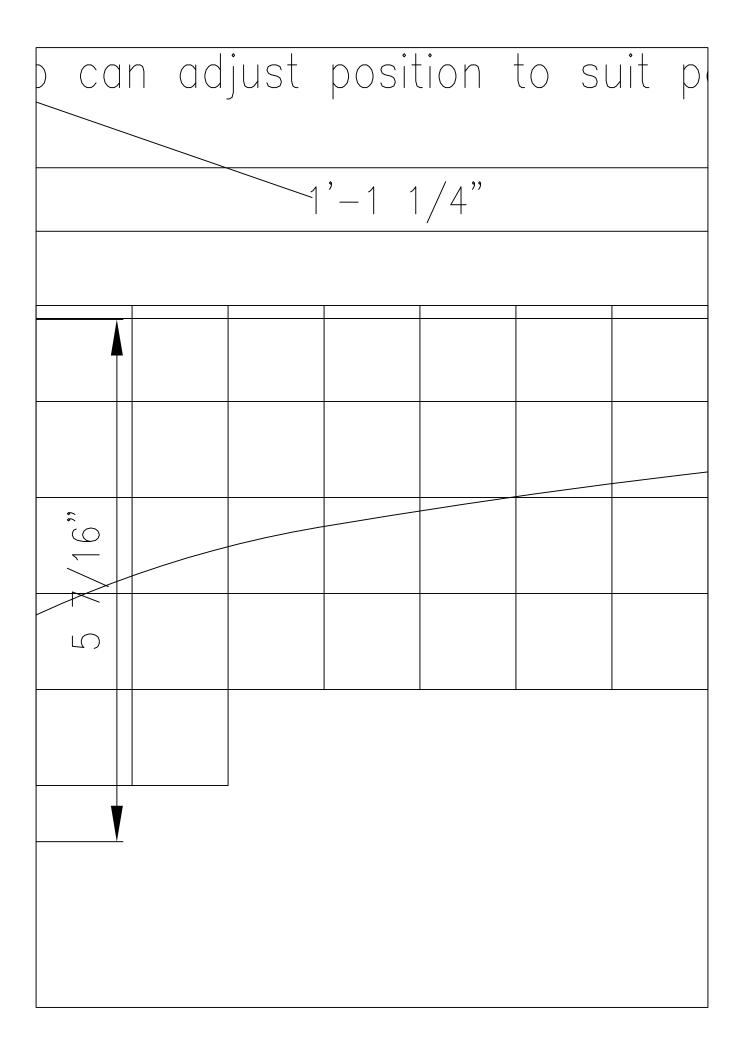

|  | M | ake | thes |
|--|---|-----|------|
|  |   |     |      |
|  |   |     |      |
|  |   |     |      |
|  |   |     |      |
|  |   |     |      |
|  |   |     |      |
|  |   |     |      |
|  |   |     |      |
|  |   |     |      |
|  |   |     |      |
|  |   |     |      |

| on  | to si | lit p | asser | nger |  |  |
|-----|-------|-------|-------|------|--|--|
| /4" |       |       |       |      |  |  |
|     |       |       |       |      |  |  |
|     |       |       |       |      |  |  |
|     |       |       |       |      |  |  |
|     |       |       |       |      |  |  |
|     |       |       |       |      |  |  |
|     |       |       |       |      |  |  |
|     |       |       |       |      |  |  |
|     |       |       |       |      |  |  |
|     |       |       |       |      |  |  |