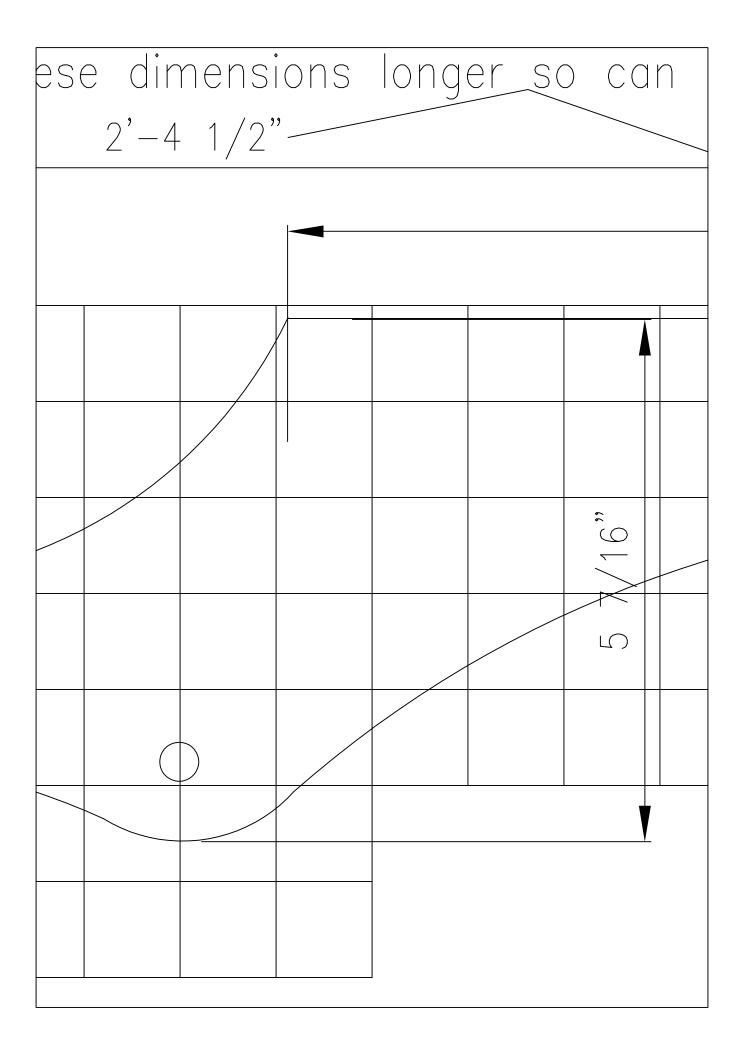

|  | M | ake | thes |
|--|---|-----|------|
|  |   |     |      |
|  |   |     |      |
|  |   |     |      |
|  |   |     |      |
|  |   |     |      |
|  |   |     |      |
|  |   |     |      |
|  |   |     |      |
|  |   |     |      |
|  |   |     |      |
|  |   |     |      |

| on  | to si | lit p | asser | nger |  |  |
|-----|-------|-------|-------|------|--|--|
| /4" |       |       |       |      |  |  |
|     |       |       |       |      |  |  |
|     |       |       |       |      |  |  |
|     |       |       |       |      |  |  |
|     |       |       |       |      |  |  |
|     |       |       |       |      |  |  |
|     |       |       |       |      |  |  |
|     |       |       |       |      |  |  |
|     |       |       |       |      |  |  |
|     |       |       |       |      |  |  |