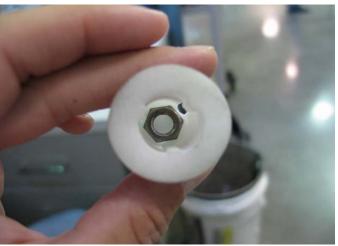

Install Actuator Lever Assembly

Assemble Connecting Rods to Lever

Insert Nut inside Spring Cup

Slide Belleville Springs into Spring Cup

Thread on bushing and install drawbar

Attach Lever Assembly

Pin Lever to Lever Mount