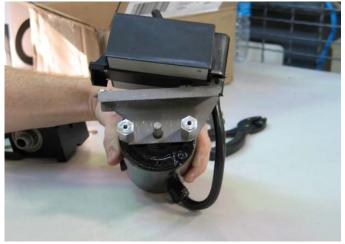

Install Motor Bracket

Motor Bracket installed

Attach motor control box

Control Box installed

Install Short set screw and threaded insert

Install Lever Mount

Install Main Bracket & Sherline Motor Mount

Assemble Actuator Lever w/pins and springs