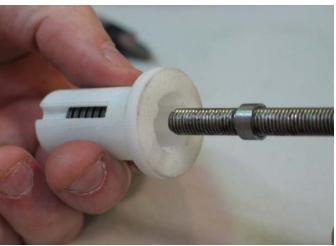

Install Actuator Lever Assembly

Assemble Connecting Rods to Lever

Insert Nut inside Spring Cup

Slide Belleville Springs into Spring Cup

Thread on bushing and install drawbar

Attach Lever Assembly

Pin Lever to Lever Mount