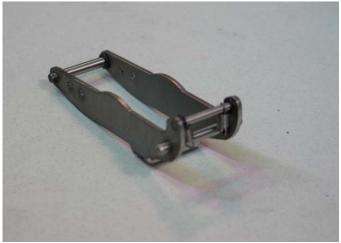

Install Actuator Lever Assembly

Assemble Connecting Rods to Lever

Insert Nut inside Spring Cup

Slide Belleville Springs into Spring Cup

Thread on bushing and install drawbar

Attach Lever Assembly

Pin Lever to Lever Mount