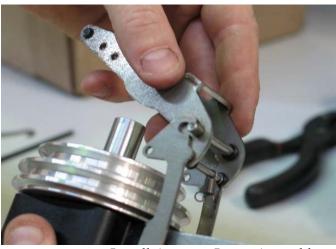

Install Actuator Lever Assembly

Assemble Connecting Rods to Lever

Insert Nut inside Spring Cup

Slide Belleville Springs into Spring Cup

Thread on bushing and install drawbar

Attach Lever Assembly

Pin Lever to Lever Mount