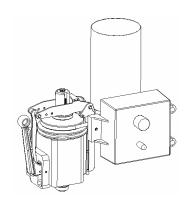

## Home Shop Accessories Quick Change Mechanism Photographic Assembly Sequence

www.hsacc.com

Questions, Comments, and Suggestions

homeshopaccessories@insightbb.com



WARNING!! Photos are meant as a guide to assembly, please read and understand assembly instructions before assembling your quick change mechanism!!!





Parts as received

Snip parts from frame







Bend Actuator Lever



Square up Actuator Lever



Bend Main Bracket



Main Bracket ready



Bend Motor Bracket



Motor Bracket ready



Install Motor Bracket



Motor Bracket installed



Attach motor control box



Control Box installed



Install Short set screw and threaded insert



Install Lever Mount



Install Main Bracket & Sherline Motor Mount



Assemble Actuator Lever w/pins and springs



Install Actuator Lever Assembly



Assemble Connecting Rods to Lever



Insert Nut inside Spring Cup



Slide Belleville Springs into Spring Cup



Thread on bushing and install drawbar