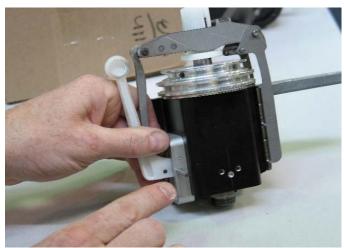

Install Actuator Lever Assembly

Assemble Connecting Rods to Lever

Insert Nut inside Spring Cup

Slide Belleville Springs into Spring Cup

Thread on bushing and install drawbar

Attach Lever Assembly

Pin Lever to Lever Mount