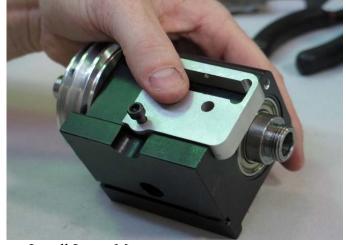

Install Motor Bracket

Motor Bracket installed

Attach motor control box

Control Box installed

Install Short set screw and threaded insert

Install Lever Mount

Install Main Bracket & Sherline Motor Mount

Assemble Actuator Lever w/pins and springs