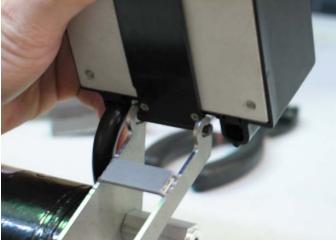

Install Motor Bracket

Motor Bracket installed

Attach motor control box

Control Box installed

Install Short set screw and threaded insert

Install Lever Mount

Install Main Bracket & Sherline Motor Mount

Assemble Actuator Lever w/pins and springs