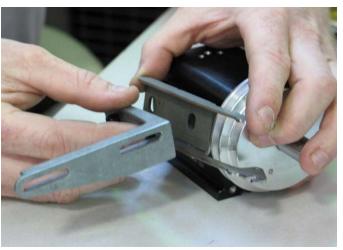

Install Motor Bracket

Motor Bracket installed

Attach motor control box

Control Box installed

Install Short set screw and threaded insert

Install Lever Mount

Install Main Bracket & Sherline Motor Mount

Assemble Actuator Lever w/pins and springs

Install Actuator Lever Assembly

Assemble Connecting Rods to Lever

Insert Nut inside Spring Cup

Slide Belleville Springs into Spring Cup

Thread on bushing and install drawbar

Attach Lever Assembly

Pin Lever to Lever Mount