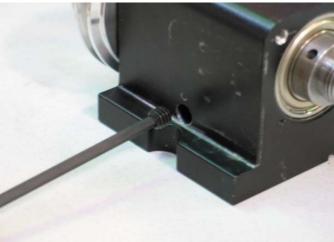

Install Motor Bracket

Motor Bracket installed

Attach motor control box

Control Box installed

Install Short set screw and threaded insert

Install Lever Mount

Install Main Bracket & Sherline Motor Mount

Assemble Actuator Lever w/pins and springs