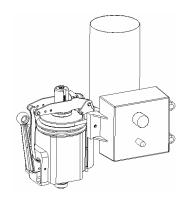

## Home Shop Accessories Quick Change Mechanism Photographic Assembly Sequence

www.hsacc.com

Questions, Comments, and Suggestions

homeshopaccessories@insightbb.com



WARNING!! Photos are meant as a guide to assembly, please read and understand assembly instructions before assembling your quick change mechanism!!!





Parts as received

Snip parts from frame







Bend Actuator Lever



Square up Actuator Lever



Bend Main Bracket



Main Bracket ready



Bend Motor Bracket



Motor Bracket ready



Install Motor Bracket



Motor Bracket installed



Attach motor control box



Control Box installed



Install Short set screw and threaded insert



Install Lever Mount



Install Main Bracket & Sherline Motor Mount



Assemble Actuator Lever w/pins and springs



Install Actuator Le