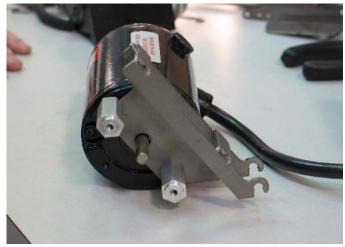

Install Motor Bracket

Motor Bracket installed

Attach motor control box

Control Box installed

Install Short set screw and threaded insert

Install Lever Mount

Install Main Bracket & Sherline Motor Mount

Assemble Actuator Lever w/pins and springs