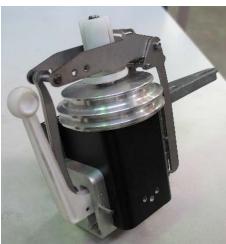

ease read and understand assembly instructions before assembling your quick change mechanism!!!





Parts as received

Snip parts from frame







Bend Actuator Lever



Square up Actuator Lever



Bend Main Bracket



Main Bracket ready



Bend Motor Bracket



Motor Bracket ready



Install Motor Bracket



Motor Bracket installed



Attach motor control box



Control Box installed



Install Short set screw and threaded insert



Install Lever Mount



Install Main Bracket & Sherline Motor Mount



Assemble Actuator Lever w/pins and springs



Install Actuator Lever Assembly



Assemble Connecting Rods to Lever



Insert Nut inside Spring Cup



Slide Belleville Springs into Spring Cup



Thread on bushing and install drawbar







Attach Lever Assembly



Pin Lever to Lever Mount



Ready to Go!!



Pull Lever Down



Install Collet