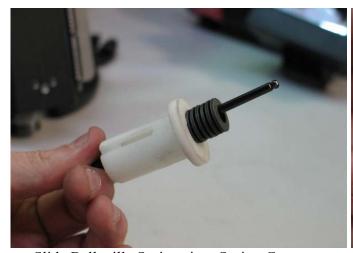

Install Actuator Lever Assembly

Assemble Connecting Rods to Lever

Insert Nut inside Spring Cup

Slide Belleville Springs into Spring Cup

Thread on bushing and install drawbar

Attach Lever Assembly

Pin Lever to Lever Mount