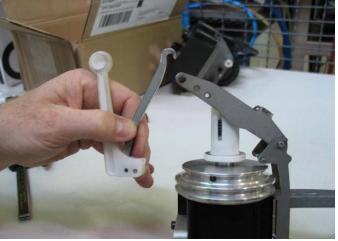

Install Actuator Lever Assembly

Assemble Connecting Rods to Lever

Insert Nut inside Spring Cup

Slide Belleville Springs into Spring Cup

Thread on bushing and install drawbar

Attach Lever Assembly

Pin Lever to Lever Mount

Ready to Go!!

Pull Lever Down

Install Collet