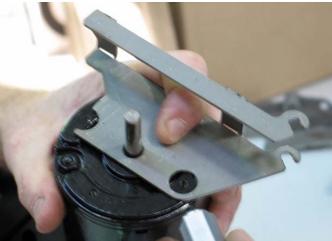

Install Motor Bracket

Motor Bracket installed

Attach motor control box

Control Box installed

Install Short set screw and threaded insert

Install Lever Mount

Install Main Bracket & Sherline Motor Mount

Assemble Actuator Lever w/pins and springs