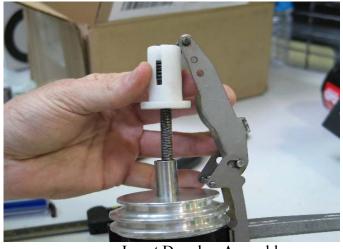

Install Actuator Lever Assembly

Assemble Connecting Rods to Lever

Insert Nut inside Spring Cup

Slide Belleville Springs into Spring Cup

Thread on bushing and install drawbar

Attach Lever Assembly

Pin Lever to Lever Mount