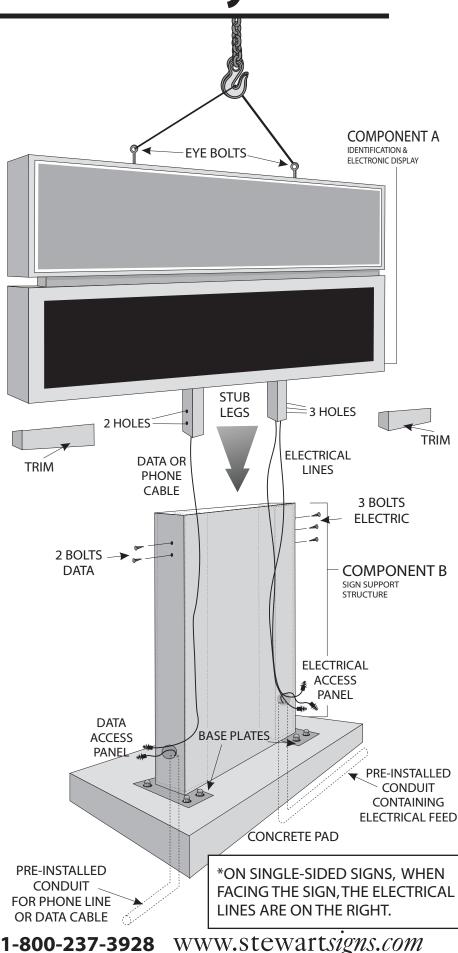

Remove bolts from the outside of the stub legs.

Lower the identification/ electronic display. The stub legs will sleeve into the legs of the support structure. Be sure the electrical/data/phone lines are not pinched during this process.

Fasten the support structure to the stub legs of the identification/electronic display with the bolts removed in step 8.

Fasten trim to bottom of LED cabinet.

LED SIGN ASSEMBLY INSTRUCTIONS Page 6

## Sign Assembly