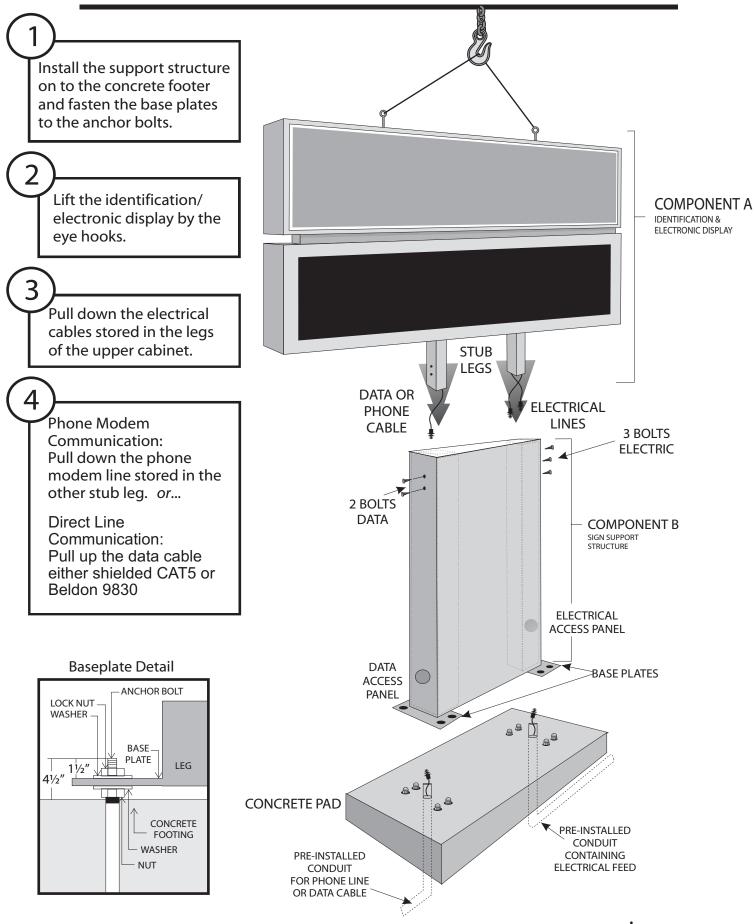

## Sign Assembly

LED SIGN ASSEMBLY INSTRUCTIONS Page 5

#### **1-800-237-3928** www.stewartsigns.com

## Sign Assembly

5

6

8

Feed the electrical lines down into the corresponding leg (2 bolts data or phone cable and 3 bolts electric) and pull through the access hole in the side of the leg near the baseplate.

There will be two or more sets of electrical lines. One set for the identification sign and at least one set for the electronic display. Each set requires a dedicated circuit. Please refer to footer details for the specific electrical requirements of your sign model.