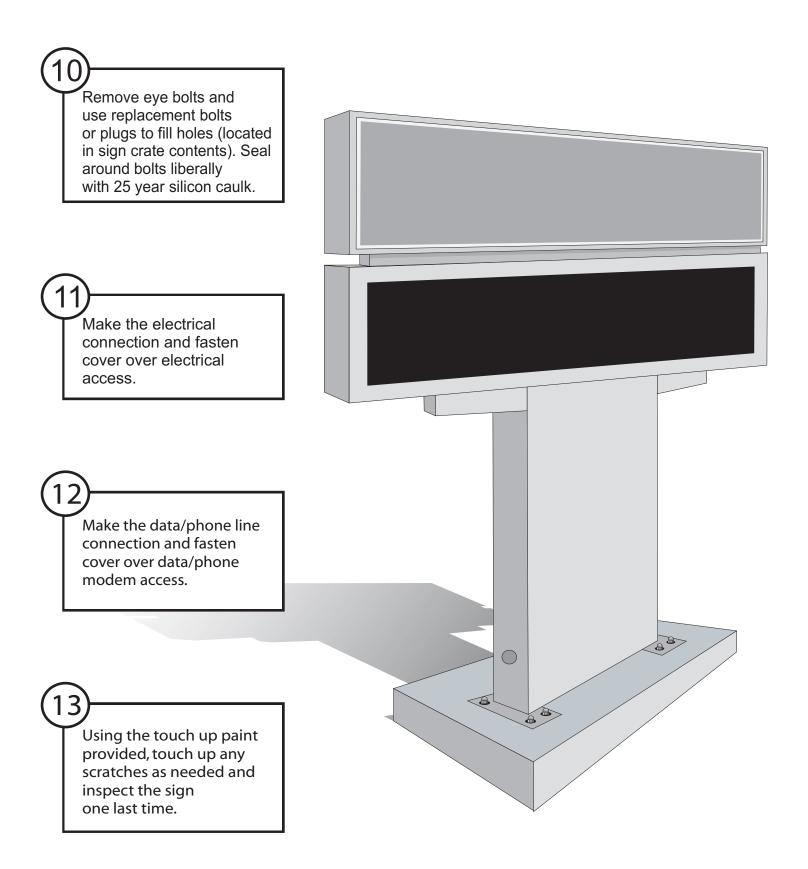

ull through the access hole in the side of the leg near the baseplate.

There will be two or more sets of electrical lines. One set for the identification sign and at least one set for the electronic display. Each set requires a dedicated circuit. Please refer to footer details for the specific electrical requirements of your sign model.

Remove bolts from the outside of the stub legs.

Lower the identification/ electronic display. The stub legs will sleeve into the legs of the support structure. Be sure the electrical/data/phone lines are not pinched during this process.

Fasten the support structure to the stub legs of the identification/electronic display with the bolts removed in step 8.

Fasten trim to bottom of LED cabinet.

LED SIGN ASSEMBLY INSTRUCTIONS Page 6



## Sign Assembly