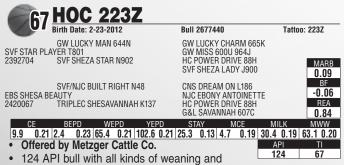

#### 68 HOC 221Z Birth Date: 2-21-2012 Bull 2677438 Tattoo: 221Z M2C ALKALINE 37W SCREEDS SVF PERT T37 TNT EVER READY R232 HC HUMMER 12M RC MISS LEGACY 058N LF DREAM DOCTOR MARB NJC PERT 0.15 PTL CUTTING EDGE D209 BS MR ARAPAHOE 811A BF NLC B75 BARY ES KILOWAT KH19 -0.06 BPCC GWYNN 037S EBS SAVANNAH GEORGIA 2482532 REA TRIPLEC SHESAVANNAH K137 0.77 CE BEPD WEPD YEPD STAY MCE MILK MWW 0 0.15 2.2 0.32 65.6 0.14 89.8 0.14 22.0 0.11 8.8 0.12 20.8 0.12 53.6 0.13 Offered by Metzger Cattle Co. APL TI TI TI TI 9.0 •

Alkaline calves are known for ease of calving and fast early growth. Here is your chance to own an Alkaline out

of an excellent cow. 221Z has an excellent set of numbers.

| 00                                                | Birth Date: 2-21-2012                                   | Bull 2677439                                                   | Tattoo    | ): 205Z            |
|---------------------------------------------------|---------------------------------------------------------|----------------------------------------------------------------|-----------|--------------------|
| CNS DREAM 0<br>2144976                            | NICHOLS LEGACY G151<br>N L186<br>CNS SHEEZA DREAM K107W | NICHOLS BLK DESTINY<br>NICHOLS DEBRA D81<br>SRS FRANCHISE F601 | ′ D12     |                    |
| 2144570                                           |                                                         | NICHOLS JOLIETTE 107                                           | 7W        | MARB<br>0.29<br>BF |
| HOC RAVISH                                        | BMR DEW TIME U32                                        | HTP SVF IN DEW TIME<br>HWF KASHMERE                            |           | -0.05              |
| 2534002                                           | EBS SHESA LAVISH                                        | NICHOLS LEGACY G151<br>TRIPLEC SHESAVANNA                      |           | REA<br><b>0.66</b> |
| CE                                                | BEPD WEPD YEP                                           |                                                                | MILK      | MWW                |
| 13.6 0.20                                         | 2.0 0.35 71.4 0.19 99.1                                 | D.19 21.8 0.15 10.3 0.18                                       | 14.8 0.18 | 50.5 0.18          |
| <ul> <li>Offered by Metzger Cattle Co.</li> </ul> |                                                         |                                                                | API       | TI                 |
| • Horo v                                          | 133                                                     | 74                                                             |           |                    |