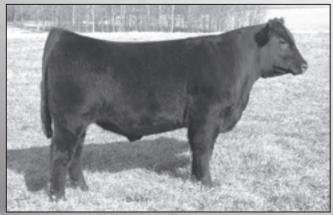

to yearling!

March 7, 2013 • 9

SB Bright Idea 105Z - Lot 32

Burks 2114 Opportunity 575Z - Lot 33

Burks 8515 Vision 589Z - Lot 34

Burks 521 Tryon 578Z - Lot 35

10 • March Madness Bull & Heifer Sale

| 32                          | SB BRIGHT<br>Sirth Date: 2-12-2012                |            | DEA '<br>Bull 17388    |                                                           | Tatto           | 00: 105Z                |
|-----------------------------|---------------------------------------------------|------------|------------------------|-----------------------------------------------------------|-----------------|-------------------------|
| BC Lookout 702<br>+14791623 | OCC Legend 616L<br>24<br>Gibbet Hill Mignonne E37 |            | OCC Black<br>#Papa Equ | nblazon 854E<br>kbird 632J<br>uator 2928<br>I Mignonne TF | R 29            | MARB<br>N/A             |
| SB Rachel 51U<br>15992497   | #TC Freedom 104<br>HSAF Rachel 411                |            | #TC Ruby<br>BT Bando   |                                                           | 106             | RE<br>N/A<br>FAT<br>N/A |
| CED<br>+3.27                | BEPD WEPD Y<br>+4.0 .33 +50 .26 +91               | EPD<br>.26 | sc<br>+.64 .33         | CEM<br>+5.16                                              | MILK<br>+19 .20 | \$EN<br>-2.35           |
| <ul> <li>Offered</li> </ul> | by Burks Cattle Co.                               |            | \$W                    | \$F                                                       | \$G             | \$B                     |