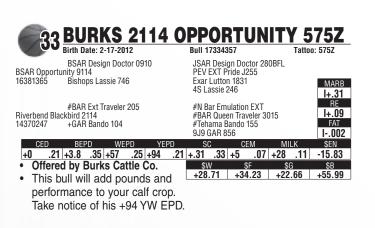

balanced-trait EPDs, structural

soundness, fleshing ability and carcass traits to improve any set of commercial cows. Flushmate to Lot 26.

Burks R001 Pure Product 562Z - Lot 29

| BURKS R001<br>Birth Date: 2-13-2012                                             | PURE PROD<br>Bull 17327385                                                                          | UCT 562Z<br>Tattoo: 562Z |
|---------------------------------------------------------------------------------|-----------------------------------------------------------------------------------------------------|--------------------------|
| Connealy Final Product<br>MCATL Pure Product 903-55<br>16482454 MA Esta 55-252  | Connealy Product 568<br>#Ebonista of Conanga 47<br>#WAR Alliance 9126 600<br>RA Esta R243           |                          |
| #BR Midland<br>RF Miss Traveler R001<br>15058260 +EXG Miss Traveler M581 R3     | #Twin Valley Precision E<br>BR Royal Lass 7036-19<br>#B/R New Design 036<br>+PVA Miss Traveler 58 5 | I+.25<br>FAT             |
| CED BEPD WEPD YEP                                                               |                                                                                                     | MILK \$EN                |
| +3 .28 +1.8 .36 +57 .28 +105                                                    |                                                                                                     |                          |
| Offered by Burks Cattle Co.                                                     | \$W \$F<br>+29.87 +47.74                                                                            | \$G \$B<br>+27.10 +63.66 |
| <ul> <li>A son of the Accelerated<br/>Genetics sire Pure Product the</li> </ul> |                                                                                                     |                          |