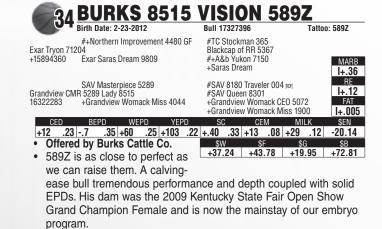

to yearling!

March 7, 2013 • 9

SB Bright Idea 105Z - Lot 32

Burks 2114 Opportunity 575Z - Lot 33

Burks 8515 Vision 589Z - Lot 34

Burks 521 Tryon 578Z - Lot 35

10 • March Madness Bull & Heifer Sale

| 32                          | SB BRIGHT<br>Sirth Date: 2-12-2012                |            | DEA '<br>Bull 17388    |                                                           | Tatto           | 00: 105Z                |
|-----------------------------|---------------------------------------------------|------------|------------------------|-----------------------------------------------------------|-----------------|-------------------------|
| BC Lookout 702<br>+14791623 | OCC Legend 616L<br>24<br>Gibbet Hill Mignonne E37 |            | OCC Black<br>#Papa Equ | nblazon 854E<br>kbird 632J<br>uator 2928<br>I Mignonne TF | R 29            | MARB<br>N/A             |
| SB Rachel 51U<br>15992497   | #TC Freedom 104<br>HSAF Rachel 411                |            | #TC Ruby<br>BT Bando   |                                                           | 106             | RE<br>N/A<br>FAT<br>N/A |
| CED<br>+3.27                | BEPD WEPD Y<br>+4.0 .33 +50 .26 +91               | EPD<br>.26 | sc<br>+.64 .33         | CEM<br>+5.16                                              | MILK<br>+19 .20 | \$EN<br>-2.35           |
| <ul> <li>Offered</li> </ul> | by Burks Cattle Co.                               |            | \$W                    | \$F                                                       | \$G             | \$B                     |