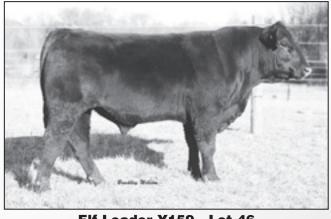

#### 58 PHFC DREAMCOMETRU JE <u>2162Z</u> Birth Date: 2-12-2012 Bull 2695549 Tatton: 21627

CNS DREAM ON L186 LF DREAM DOCTOR LF KANDY KISSES 2286763

CF

B/R DESTINATION 727-928 SVF SOMETHINGSPECIALW145 2650544 GRC IRENE 414 0F5163 945

NICHOLS LEGACY G151 CNS SHEEZA DREAM K107W HC POWER DRIVE 88H NJC TJF HOLLYE HUNTER B/B DESTINATION 727 B/R B GRC GRC

| BLACK               | CAP   |      | 0.02 |      |      |      |
|---------------------|-------|------|------|------|------|------|
| IDEAL 9450F304 7168 |       |      |      |      | F    | REA  |
| CEUG                | ENA 5 | 163  |      |      | 0    | .50  |
| ١Y                  | N     | ICE  | MI   | LK   | MV   | VW   |
| N/A                 | 8.8   | 0.16 | 19.7 | 0.16 | 45.8 | 0.16 |

API

118

MARB

0.48

TI

65

BEPD WEPD 9.0 0.17 0.7 0.32 52.2 0.17 81.9 0.17 N/A

- Offered by Pleasant Hill Farms •
- WOW! This is one of the very best bulls that

we have had the opportunity to raise. Sound, Deep, Thick, Long, Wide, and did I mention Sound! Plus a tremendous set of EPDs and out of an excellent daughter of B/R Destination 727-928. This is the kind of animal that you Dream about producing! Can you imagine the calves sired by this one?