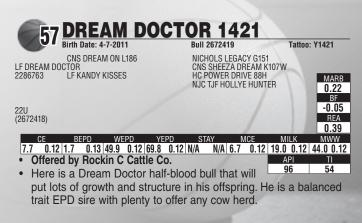

|
| <ul> <li>A son of Manifest with an excell</li> </ul> | ent FPD profile                                     | 23 69          |

or Manifest with an excellent EPD profile! Use this bull to sire calves that come easy, grow and sell!



PHFC Bettis 186Y - Lot 54

•





This Entourage son will put meat and performance in his calf crop. Here is a stout 18 month old bull that will cover a lot of cows this season and many thereafter ...

"Breeding Cattle with great numbers is easy. Breeding cattle that work in the real world is a challenging task."



Elf Ready Freddy Y169 - Lot 56



Y169 is a son of Ever Ready, a featured sire at ABS. This bull's EPDs are excellent! CE 13.1, Wean 64.3, API 121.9 Take this one home and make a difference in your next calf crop!



Dream Doctor 1421 - Lot 57





**PHFC Dream Come True** 2162Z - Lot 58

119

65

#### 58 PHFC DREAMCOMETRU JE <u>2162Z</u> Birth Date: 2-12-2012 Bull 2695549 Tatton: 21627

CNS DREAM ON L186 LF DREAM DOCTOR LF KANDY KISSES 2286763

CF

B/R DESTINATION 727-928 SVF SOMETHINGSPECIALW145 2650544 GRC IRENE 414 0F5163 945

NICHOLS LEGACY G151 CNS SHEEZA DREAM K107W HC POWER DRIVE 88H NJC TJF HOLLYE HUNTER B/B DESTINATION 727 B/R B GRC GRC

| BLACK               | CAP   |      | 0.02 |      |      |      |
|---------------------|-------|------|------|------|------|------|
| IDEAL 9450F304 7168 |       |      |      |      | F    | REA  |
| CEUG                | ENA 5 | 163  |      |      | 0    | .50  |
| ١Y                  | N     | ICE  | MI   | LK   | MV   | VW   |
| N/A                 | 8.8   | 0.16 | 19.7 | 0.16 | 4