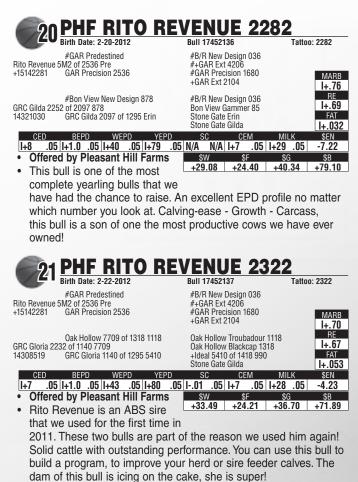

| <b>1</b> 9                 | PHF TO                                             | TAL P        | ACK                                                 |                                                        |                       | Tattoo: 154                  |
|----------------------------|----------------------------------------------------|--------------|-----------------------------------------------------|--------------------------------------------------------|-----------------------|------------------------------|
| GRC Total Pac<br>15521170  | ECC Roberto 113<br>kage 504<br>GRC Rita 230 of 6M2 | 25 7168      | ECC Proud<br>Ideal 7168                             | wacker 41-9<br>Lucy 17<br>of 5450 107<br>5 of 0N1 GT I |                       | MARB<br>1+.08                |
| OCC Dixie Eric<br>13878084 |                                                    | -            | #DHD Trav<br>Dixie Erica<br>+OCC Exoc<br>+OCC Dixie | of CH 1019                                             |                       | RE<br>I+.34<br>FAT<br>I+.013 |
|                            | BEPD WEPD<br> I+1.6 .05 I+45<br>d by Pleasant H    | .05 l+73 .05 | SC<br>N/A N/A<br>SW                                 | CEM<br>I+4 .05<br>SF                                   | MILK<br>I+19 .<br>\$G | \$EN<br>05 +5.66<br>\$B      |
| Balan                      | ce, power, mus<br>ness is what yo                  | cle and      | +30.52                                              | +15.52                                                 | +15.8                 |                              |

in this 504 son. Use him on your cows that need pounds of performance. Out of a straight OCC bred cow.