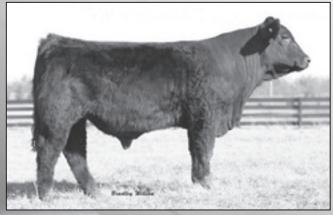

MAC/PVF Driver 214Z - Lot 64

M2C Upgrade 842Z - Lot 65

M2C Done Right 373Z - Lot 66

HOC 223Z - Lot 67

64 MAC/PVF DRIVER 214Z Birth Date: 1-14-2012 Bull 2653280 Tattoo: 214Z CNS DREAM ON L186 NICHOLS LEGACY G151 WAGR DRIVER 706T CNS SHEEZA DREAM K107W 2411975 3C MELODY M668 BZ HART SUBZERO G322 3C CROCUS G374 BZ MARB 0.31 O C C EMBLAZON 854E WBCC LADY UNIVERSE 5078 D H D TRAVELER 6807 RF -0.04 DIXIE ERICA OF C H 1019 PAPA UNIVERSE 515 REA 2582812 E&B LADY UNIVERSE 307 E&B 4137LADYDOMINETTE688 0.65 STAY WEPD MCE BEPD YEPD MILK MWW 
 10.7
 0.16
 1.0
 0.18
 59.6
 0.15
 89.4
 0.15
 N/A
 7.6
 0.12
 15.6
 0.12
 45.3
 0.13

 •
 Offered by Pleasant Hill Farms
 API
 TI
 112
 TI

- 113 Here is another Driver son out of an Emblazon with a higher CE, Wean, Year and API than his half-brother. The Cover Bull that offers all of the parts to improve your herd!