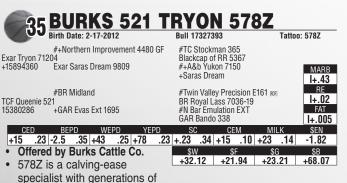

to yearling!

March 7, 2013 • 9

SB Bright Idea 105Z - Lot 32

Burks 2114 Opportunity 575Z - Lot 33

Burks 8515 Vision 589Z - Lot 34

Burks 521 Tryon 578Z - Lot 35

10 • March Madness Bull & Heifer Sale

| 32                          | SB BRIGHT<br>Sirth Date: 2-12-2012                |            | DEA '<br>Bull 17388    |                                                           | Tatto           | 00: 105Z                |
|-----------------------------|---------------------------------------------------|------------|------------------------|-----------------------------------------------------------|-----------------|-------------------------|
| BC Lookout 702<br>+14791623 | OCC Legend 616L<br>24<br>Gibbet Hill Mignonne E37 |            | OCC Black<br>#Papa Equ | nblazon 854E<br>kbird 632J<br>uator 2928<br>I Mignonne TF | R 29            | MARB<br>N/A             |
| SB Rachel 51U<br>15992497   | #TC Freedom 104<br>HSAF Rachel 411                |            | #TC Ruby<br>BT Bando   |                                                           | 106             | RE<br>N/A<br>FAT<br>N/A |
| CED<br>+3.27                | BEPD WEPD Y<br>+4.0 .33 +50 .26 +91               | EPD<br>.26 | sc<br>+.64 .33         | CEM<br>+5.16                                              | MILK<br>+19 .20 | \$EN<br>-2.35           |
| <ul> <li>Offered</li> </ul> | by Burks Cattle Co.                               |            | \$W                    | \$F                                                       | \$G             | \$B                     |

| 27                          | BURKS                                       | M6 TF       | RYON                                | I 573                   | Ζ       |              |
|-----------------------------|---------------------------------------------|-------------|-------------------------------------|-------------------------|---------|--------------|
|                             | Birth Date: 2-17-20                         | 12          | Bull 17327                          | 389                     | Tatto   | o: 573Z      |
| Exar Tryon 71:<br>+15894360 | #+Northern Impro<br>204<br>Exar Saras Dream |             | #TC Stock<br>Blackcap c<br>#+A&b Yu | of RR 5367<br>kon 7150  |         | MARB         |
|                             |                                             |             | +Saras Dr                           |                         |         | I+.35<br>RE  |
| WCC Blackcap<br>+14187135   |                                             | <b>J</b>    | Bon View (                          | Design 036<br>Gammer 85 |         | I+.17<br>FAT |
| +1410/133                   | Premier Blackcap                            | OZTOA (IDL) | +Brusco<br>Premier La               | ady Blackcap            | 2861U   | I003         |
| CED                         | BEPD WE                                     |             | SC                                  | CEM                     | MILK    | \$EN         |
| +9 .23                      | +.4 .35 +42                                 | .25 +76 .23 | +.90 .34                            | +12 .11                 | +26 .14 | -5.01        |
| <ul> <li>Offere</li> </ul>  | d by Burks Ca                               | ttle Co.    | \$W                                 | \$F                     | \$G     | \$B          |
| <ul> <li>Anoth</li> </ul>   | er calving-eas                              | e Trvon     | +29.42                              | +20.13                  | +22.56  | +71.10       |
|                             | om a dam wh                                 |             |                                     |                         |         |              |

production at 12 years of age.

top-selling bull, who in his first calf crop sired the Reserve Grand Champion Carcass Steer at the 2012 National Junior Angus Show!

A heavy-muscled son of the Genex sire B C Lookout.