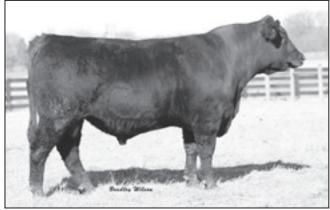

ers.





#### ECC Show Biz 161 - Lot 6



6 ECC SHOW BIZ 161 Birth Date: 9-27-2011 Bull 17385809 Bull 17385809 Tattoo: 161 #+GAR Grid Maker GDAR Traveler 044 SAV Bismarck 5682 GAR Precision 2536 +15109865 SAV Abigale 0451 #Schoenes Fix It 826 MARB SAV Abigale 6062 +.16 RF #BCC Bushwacker 41-93 #Paramont Ambush 2172 ECC Proud Lucy 195 15429348 ECC Proud Lucy 252 +.59RC Anita T Bando 918903 FCC 043 Equator 59 FAT ECC Proud Lucy 17 -.016 WEPD YFPD CFD BEPD CFM MII K \$FN 3 .29 +1.5 .37 +52 .28 +91 Offered by Estes Cattle Co. .18 +25 +8 .24 N/A N/A +10 .22 -10.34\$6 \$R +30.81 +32.96 +23.82 +54.64 This Bismarck son has been a favorite since birth. So wide, so deep, so smooth shouldered and good footed. Don't miss this guy.

Retaining 2/3 semen interest.

4 • March Madness Bull & Heifer Sale



GRC/LS 179 of 355 Bando 904 - Lot 10





 Very balanced Aberdeen son that puts it all together. Out of a great cow WWR 9@102. This bull's IMF ratio 118 and a 107 REA ratio. Look him up.



ECC Aberdeen 211 - Lot 11

|                           | 2 ECC Birth Date: 10-                         |                         | Bull 17385             |                                                              |                 | too: 221                 |
|---------------------------|-----------------------------------------------|-------------------------|------------------------|--------------------------------------------------------------|-----------------|--------------------------|
| SAV Final A<br>#13592905  | #Sitz Travelei<br>nswer 0035 ₪<br>SAV Emulous |                         | #Bo