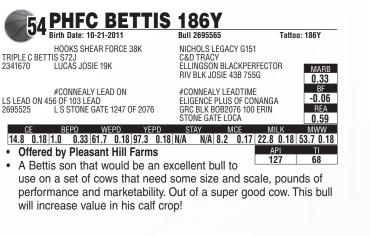

#### PHFC Bettis 161Y - Lot 52

| 52 PHFC BETTIS                                                                          | <b>161Y</b><br>Bull 2695564                                                                      | Tattoo: 161Y              |
|-----------------------------------------------------------------------------------------|--------------------------------------------------------------------------------------------------|---------------------------|
| HOOKS SHEAR FORCE 38K<br>TRIPLE C BETTIS S72J<br>2341670 LUCAS JOSIE 19K                | NICHOLS LEGACY G151<br>C&D TRACY<br>ELLINGSON BLACKPERFEC<br>RIV BLK JOSIE 43B 755G              | TOR MARB<br>0.22          |
| GRC PAUL 2382 OF 1059 616<br>LS 464 OF 152 2382<br>2695531 GRC QUINTAS 152 OF 1288 7168 | RITO 616 OF 4B20 6807<br>GRC PAULINE 10592396659<br>IDEAL 7168 OF 5450 107<br>STONE GATE QUINTAS | BF<br>0.04<br>REA<br>0.50 |
| CE BEPD WEPD YEPD                                                                       |                                                                                                  | AILK MWW                  |
| 13.9 0.15 0.6 0.31 59.2 0.15 90.2 0.15                                                  | N/A N/A 8.4 0.15 21.3                                                                            | 2 0.15 50.8 0.15          |
| <ul> <li>Offered by Pleasant Hill Farms</li> </ul>                                      |                                                                                                  | API TI                    |
|                                                                                         |                                                                                                  | 110 63                    |

 An excellent bull to use on a set of cows that need some size and scale, pounds of performance and marketability. Out of an excellent cow. This bull will increase value in his calf crop!

PHFC Manifest 189Y - Lot 53