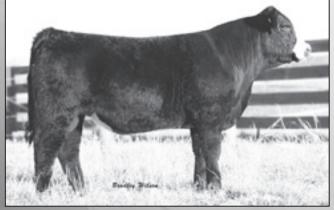

PHFC Dream Doctor 2312Z - Lot 61

-0.03

REA 0.53

MWW

AP

PHF/B&L Zeus 24Z - Lot 63

**Offered by Pleasant Hill Farms** 

ZEUS... The name says it all! Balanced EPDs across the board. Sired by Driver and out of one of the best 1961 daughters in the country! This bull is a game changer!