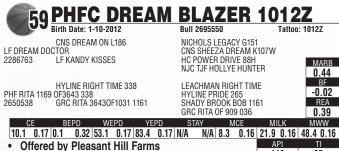

Retaining 2/3 semen interest.

4 • March Madness Bull & Heifer Sale

GRC/LS 179 of 355 Bando 904 - Lot 10

 Very balanced Aberdeen son that puts it all together. Out of a great cow WWR 9@102. This bull's IMF ratio 118 and a 107 REA ratio. Look him up.