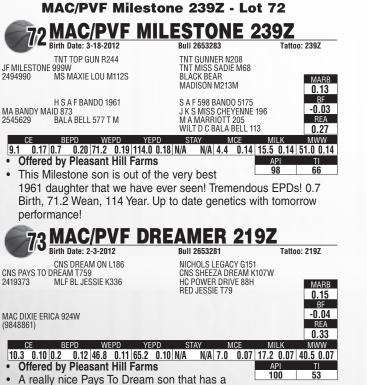

· 2232 has it all...calving-ease, weaning growth, yearling growth and out of an excellent cow. Use this bull with confidence!

| 25 MAC/PHF WIN<br>Birth Date: 2-2-2012                                                                                  | <b>IDFALL 21</b><br>Bull 17337182                                                    |                 | 0: 218                  |
|-------------------------------------------------------------------------------------------------------------------------|--------------------------------------------------------------------------------------|-----------------|-------------------------|
| PVF ALL PAYDAY 729<br>PVF Windfall SCC 9005<br>+16416682 Dameron PVF Proven Queen010                                    | SAV Payroll 5281<br>PVF Blackbird 201<br>#Leachman Explorer<br>+PVF Proven Queen 602 |                 | MARB<br>N/A             |
| #TC Gridiron 258<br>MAC Dixie Erica 6412<br>+16276438 OCC Dixie Erica 700F                                              | #+GAR Grid Maker<br>#TC Blackbird 7049<br>#DHD Traveler 6807<br>OCC Dixie Erica 935C |                 | re<br>N/A<br>Fat<br>N/A |
| CED BEPD WEPD YEPD<br> +2 .05  +3.7 .05  +49 .05  +94 .05                                                               | SC CEM<br>N/A N/A I+6 .05 I                                                          | MILK<br>+23 .05 | \$EN<br>-9.00           |
| <ul> <li>Offered by Pleasant Hill Farms</li> <li>I+94 Yearling! With a red hot<br/>Angus pedigree. Out of an</li> </ul> | SW SF<br>+20.59 +37.96                                                               | \$G<br>N/A      | \$B<br><b>N/A</b>       |