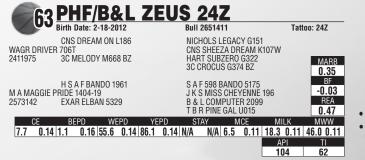

PHFC Dream Doctor 2312Z - Lot 61

-0.03

REA 0.53

MWW

AP

PHF/B&L Zeus 24Z - Lot 63

**Offered by Pleasant Hill Farms** 

ZEUS... The name says it all! Balanced EPDs across the board. Sired by Driver and out of one of the best 1961 daughters in the country! This bull is a game changer!