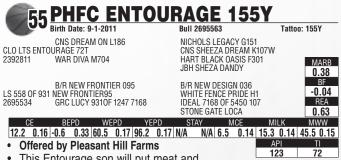

or Manifest with an excellent EPD profile! Use this bull to sire calves that come easy, grow and sell!

PHFC Bettis 186Y - Lot 54

•

This Entourage son will put meat and performance in his calf crop. Here is a stout 18 month old bull that will cover a lot of cows this season and many thereafter ...