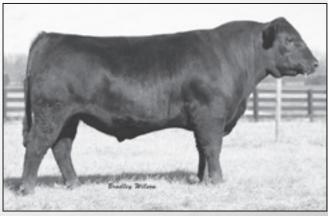

| <b>1</b> 9                 | PHF TO                                             | TAL P        | ACK                                                 |                                                        |                       | Tattoo: 154                  |
|----------------------------|----------------------------------------------------|--------------|-----------------------------------------------------|--------------------------------------------------------|-----------------------|------------------------------|
| GRC Total Pac<br>15521170  | ECC Roberto 113<br>kage 504<br>GRC Rita 230 of 6M2 | 25 7168      | ECC Proud<br>Ideal 7168                             | wacker 41-9<br>Lucy 17<br>of 5450 107<br>5 of 0N1 GT I |                       | MARB<br>1+.08                |
| OCC Dixie Eric<br>13878084 |                                                    | -            | #DHD Trav<br>Dixie Erica<br>+OCC Exoc<br>+OCC Dixie | of CH 1019                                             |                       | RE<br>I+.34<br>FAT<br>I+.013 |
|                            | BEPD WEPD<br> I+1.6 .05 I+45<br>d by Pleasant H    | .05 l+73 .05 | SC<br>N/A N/A<br>SW                                 | CEM<br>I+4 .05<br>SF                                   | MILK<br>I+19 .<br>\$G | \$EN<br>05 +5.66<br>\$B      |
| Balan                      | ce, power, mus<br>ness is what yo                  | cle and      | +30.52                                              | +15.52                                                 | +15.8                 |                              |

in this 504 son. Use him on your cows that need pounds of performance. Out of a straight OCC bred cow.