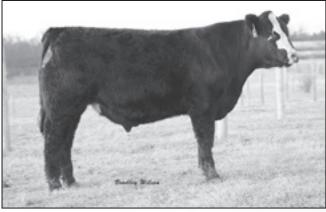

s
- Lot 77 and 78 are flush brothers out of an excellent 734 X 6807 bred dam. With the combination of Simmental, Angus and Maine, heterosis is a major advantage. Both of these bulls have an excellent set of EPDs and can be used in so many ways.

#### Dirth Date: 3-7-2012 Buil 429466 Tattoo: 240Z SLC SOONER 101M PANNELL MISS 015 DMCC POLLEROID 29A ET DAZZLERS FANCY DANCER HALL'S LEGACY PULS 738 PANNELL MISS 582 Tattoo: 240Z MEYER RANCH 734 MR BLACK GX GW MR



Offered by Pleasant Hill Farms

CRCC DIXIE ERICA 5458R SM2467182 0 C C DIXIE ERICA 929F

 Lot 77 and 78 are flush brothers out of an excellent 734 X 6807 bred dam. With the combination of Simmental, Angus and Maine, heterosis is a major advantage. Both of these bulls have an excellent set of EPDs and can be used in so many any ways.



MAC PHF Sooner 240Z - Lot 78

# **COMMERCIAL HEIFERS**

Lots 80 through 100 will consist of high quality yearling black and black baldy replacement commercial heifers. These heifers have been vaccinated, re-wormed and reproductive tract scored. These heifers are all born after 1/1/2012 and before 3/31/2012. They are from Cooper Cattle and Estes Brothers, both longtime Cowles' Pleasant Hill Farms bull customers and we appreciate their sharing their replacement heifers very much. The heifers will be sold in groups of five. Here is your chance to add excellent replacement females to your beef cattle herds!

"Good Cattle, Good People, Good Life"

# **Thanks for Coming!**



www.pleasanthillfarms.com Gil, Mary, Corbin Caroline & Catherine Cowles 508 Rockfield Richpond Rd. Rockfield, KY 42274