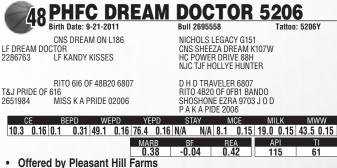

Burks 234 Magnum 568Z - Lot 38 March 7, 2013 • 11

PHFC Dream Doctor 123Y - Lot 42

Offered by Metzger Cattle Co.

How you seen a red blaze faced 136 bull that you like any better? This one is flat awesome! Use him to add pounds of performance in feeder calves, retain ownership in a set of his steers to finish or make females to retain. This one will breed improvement!