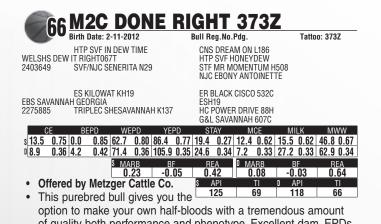

bull that is siring such an incredible set of calves that offer performance, phenotype and fleshing ability. This UpGrade son is a 3/4 blood that is out of an awesome cow.

of quality both performance and phenotype. Excellent dam. EPDs are where you need them.

yearling performance to boot! If you need growth performance and improved carcass guality ... here he is!