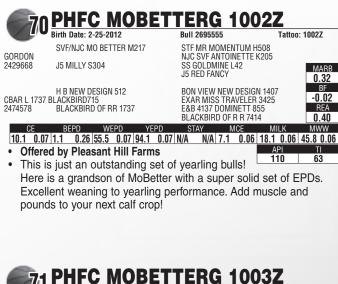

#### 24 PHF NEW DESIGN 2232 Bull Rea.No.Pda.

#Bon View New Design 1407 LCC New Design G257M 14218254 +LCC Ruth K3151

#B/R New Design 036 Bon View Pride 664 #GAR Traveler 1489 Bon View Ruth 2838

GRC Bushwacker 2194 GRC Beauty 2146 of 114 2194 Rita 2107 of 869 15491809

#BCC Bushwacker 41-93 GRC Gilda 2097 of 1295 Erin Rito Big Flban Rita 1E11 of 9J22 Traveler

| BEPD    | WEPD                                 | YEPD                                                                                | SC                                                                                                                    | CEM                                                   | MILK                                                  | \$EN                                                  |
|---------|--------------------------------------|-------------------------------------------------------------------------------------|-----------------------------------------------------------------------------------------------------------------------|-------------------------------------------------------|-------------------------------------------------------|-------------------------------------------------------|
| +.1 .35 | +40 .2                               | 7 +80 .27                                                                           | +.46 .36                                                                                                              | +8 .19                                                | +28 .21                                               | -9.68                                                 |
| +.5 .35 | +33 .2                               | 4 +61 .21                                                                           | I+.25 .05                                                                                                             | +6 .10                                                | +24 .18                                               | +5.11                                                 |
| \$F     | \$G                                  | \$B                                                                                 | D \$W                                                                                                                 | \$F                                                   | \$G                                                   | \$B                                                   |
| +25.54  | +38.08                               | +59.76                                                                              | +27.56                                                                                                                | +7.65                                                 | +19.59                                                | +49.25                                                |
| d bv    | \$ MARB                              | RE                                                                                  | FAT                                                                                                                   | D MARB                                                | RE                                                    | FAT                                                   |
|         | +.72                                 | +.26                                                                                | +.018                                                                                                                 | +.18                                                  | +.28                                                  | +.001                                                 |
|         |                                      |                                                                                     |                                                                                                                       |                                                       |                                                       |                                                       |
|         |                                      |                                                                                     |                                                                                                                       |                                                       |                                                       |                                                       |
|         | +.1 .35<br>+.5 .35<br><sup>\$F</sup> | +.1 .35 +40 .2<br>+.5 .35 +33 .2<br>\$F \$G<br>+25.54 +38.08<br>d by \$MARB<br>+.72 | +.1 .35 +40 .27 +80 .27<br>+.5 .35 +33 .24 +61 .21<br>SF SG SB<br>+25.54 +38.08 +59.76<br>d by S MARB RE<br>+.72 +.26 | $\begin{array}{c ccccccccccccccccccccccccccccccccccc$ | $\begin{array}{c ccccccccccccccccccccccccccccccccccc$ | $\begin{array}{c ccccccccccccccccccccccccccccccccccc$ |

· 2232 has it all...calving-ease, weaning growth, yearling growth and out of an excellent cow. Use this bull with confidence!

| 25 MAC/PHF WIN<br>Birth Date: 2-2-2012                                                                                  | <b>IDFALL 21</b><br>Bull 17337182                                                    |                 | 0: 218                  |
|-------------------------------------------------------------------------------------------------------------------------|--------------------------------------------------------------------------------------|-----------------|-------------------------|
| PVF ALL PAYDAY 729<br>PVF Windfall SCC 9005<br>+16416682 Dameron PVF Proven Queen010                                    | SAV Payroll 5281<br>PVF Blackbird 201<br>#Leachman Explorer<br>+PVF Proven Queen 602 |                 | MARB<br>N/A             |
| #TC Gridiron 258<br>MAC Dixie Erica 6412<br>+16276438 OCC Dixie Erica 700F                                              | #+GAR Grid Maker<br>#TC Blackbird 7049<br>#DHD Traveler 6807<br>OCC Dixie Erica 935C |                 | re<br>N/A<br>Fat<br>N/A |
| CED BEPD WEPD YEPD<br> +2 .05  +3.7 .05  +49 .05  +94 .05                                                               | SC CEM<br>N/A N/A I+6 .05 I                                                          | MILK<br>+23 .05 | \$EN<br>-9.00           |
| <ul> <li>Offered by Pleasant Hill Farms</li> <li>I+94 Yearling! With a red hot<br/>Angus pedigree. Out of an</li> </ul> | SW SF<br>+20.59 +37.96                                                               | \$G<br>N/A      | \$B<br><b>N/A</b>       |