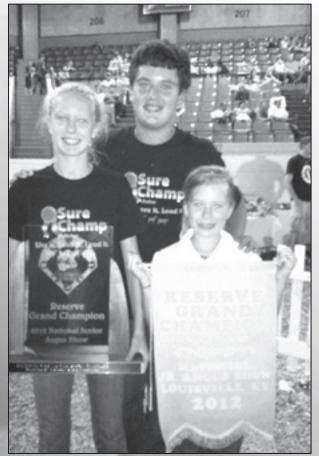

#### THIS IS WHAT IT'S ALL ABOUT!!!

2012 brought about an awesome opportunity for Pleasant Hill Farms and the Cowles' family. All three of our children are involved in the American Junior Angus Association and decided to feed a couple of steers for the National Junior Angus Association Carcass Contest. The steers were out of cows that we raised and sired by bulls that came out of this sale over the last seven years. The experience for the children taught them great lessons about the production of beef, from conception to consumption!

In addition to the learning experience, the two steers that the Children entered in the American Junior Angus Association Carcass Contest finished as the Reserve Grand Champion Carcass and the fifth placing carcass. The two steers finished in the top 5 of the National Junior Angus Association Carcass Contest! That is an awesome accomplishment!

At the Annual meeting of the American Angus Association in November, Dr. Curtis Long recognized the Reserve Grand Champion Carcass Steer, PHF Cooper 8498 and the Cowles' children for their accomplishments! Thank you to the American Angus Association and Dr. Curtis Long for this great experience.