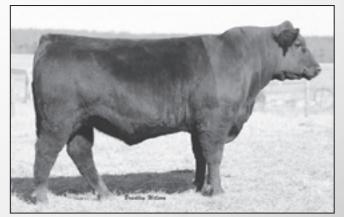

should sire more growth than his numbers reflect, if he breeds like his sire, because they grow like weeds. Carcass is there, too. 126 IMF ratio, 106 REA ratio. Very Good Bull.

ECC Chisum 271 - Lot 15

ECC Bizinga 321 - Lot 18